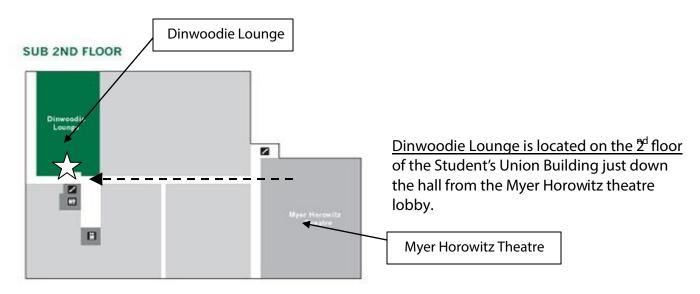

## Directions to Dinwoodie Lounge

The Myer Horowitz Theatre is located on the second floor of the Student's Union Building.