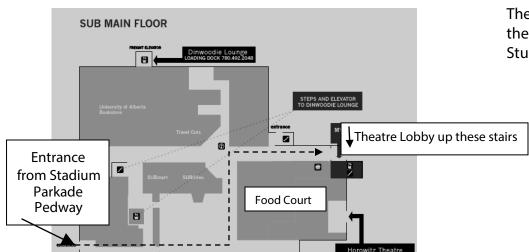

\*Can also take the LRT and get off at the Clinical Sciences station

There is a pedway that connects the Stadium Parkade to the Student's Union building.

Once in the Student's Union Building walk East to the far side of the building (past the food court).

The Myer Horowitz Theatre is located on the second floor of the Student's Union Building.