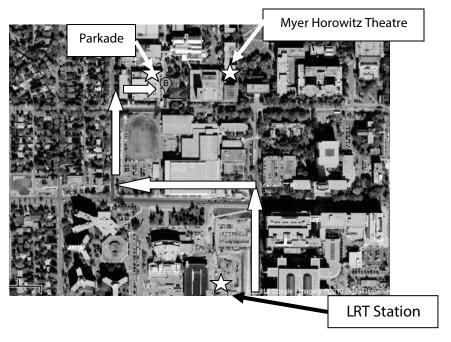

## How to Get to the Myer Horowitz Theatre

Student's Union BuildingUniversity of Alberta 8900 – 114 Street

## **Driving directions:**

Heading north on 114 street turn left at 87 Avenue (just past the University Hospital)

Take the first right onto 116 street

Turn right onto 89 Avenue

Park at the "Stadium Parkade" (There are weekend and evening rates)

\*Can also take the LRT and get off at the Clinical Sciences station

There is a pedway that connects the Stadium Parkade to the Student's Union building.

Once in the Student's Union Building walk East to the far side of the building (past the food court).